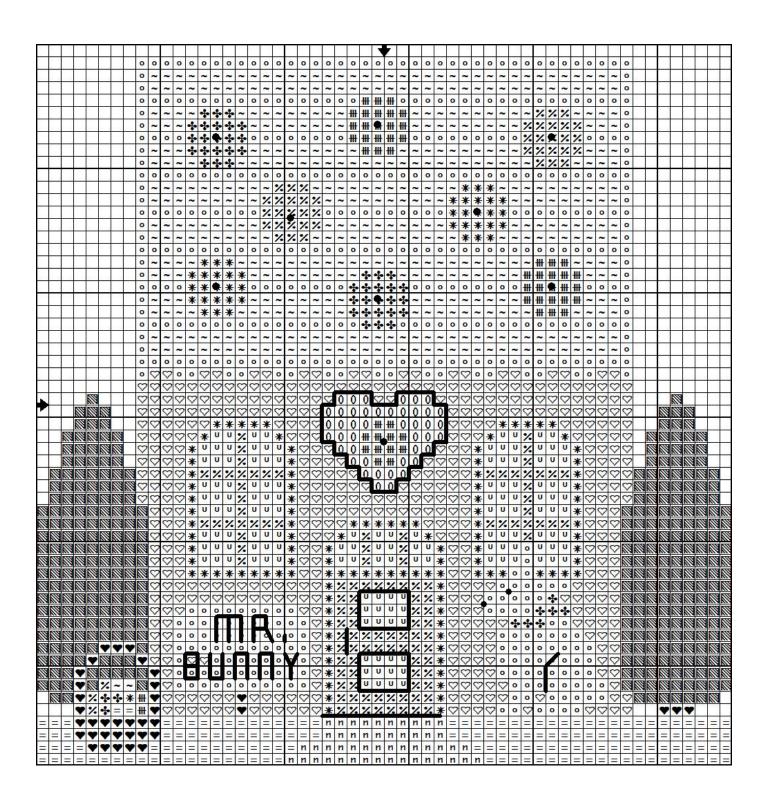

# "Mr. Bunny's House"

# Copyright 2020 Stitches Through Time A Complimentary Design \*

Size on 32 count fabric: 3-1/2"w X 3-1/2"h Stitch count: 56w X 57h

#### Floss Used for Full Stitches:

| Symbol          | Strands | Type | Number | Color                 |
|-----------------|---------|------|--------|-----------------------|
| Ø               | 2       | DMC  | 211    | Lavender-LT           |
| ##              | 2       | DMC  | 335    | Rose                  |
| %               | 2       | DMC  | 444    | Lemon-DK              |
| U               | 2       | DMC  | 445    | Lemon-LT              |
| n               | 2       | DMC  | 452    | Shell Gray-MD         |
| <b>&gt;&gt;</b> | 2       | DMC  | 469    | Avocado Green         |
| =               | 2       | DMC  | 472    | Avocado Green-UL LT   |
| ₩               | 2       | DMC  | 779    | Cocoa-DK              |
| *               | 2       | DMC  | 931    | Antique Blue-MD       |
| 0               | 2       | DMC  | 3326   | Rose-LT               |
| ~               | 2       | DMC  | 3753   | Antique Blue-UL VY LT |
| +               | 2       | DMC  | 3837   | Lavender-UL DK        |
| ٥               | 2       | DMC  | B5200  | Snow White            |

#### Floss Used for Back Stitches:

| Symbol | Strands | Туре | Number | Color         | Placement                               |
|--------|---------|------|--------|---------------|-----------------------------------------|
|        | 1       | DMC  | 335    | Rose          | Outline of pink heart on front of house |
|        | 2       | DMC  | 452    | Shell Gray-MD | On bunny's leg                          |
|        | 2       | DMC  | 779    | Cocoa-DK      | For word "MR. BUNNY" and on front door  |

## Floss Used for Straight Stitches:

| Symbol | Strands | Туре | Number | Color    | Placement           |
|--------|---------|------|--------|----------|---------------------|
|        | 2       | DMC  | 779    | Cocoa-DK | Used as door handle |

## Floss Used for French Knots:

| Symbol | Strands | Туре | Number | Color    | Placement       |  |
|--------|---------|------|--------|----------|-----------------|--|
| •      | 2       | DMC  | 335    | Rose     | As bunny's nose |  |
| •      | 2       | DMC  | 779    | Cocoa-DK | As bunny's eye  |  |

# **Beads Used:**

| Symbol | Туре          | Number | Color         | Placement                                 |
|--------|---------------|--------|---------------|-------------------------------------------|
| •      | Mill Hill FGS | 60479  | Frosted White | In centers of "flowers" on roof and heart |

For added interest, instead of cross stitch for the flowers you might try either a satin stitch over 2 threads, Algerian Eyelet, or Smyrna Cross. For flower centers, you can substitute beads with a cross stitch in white.