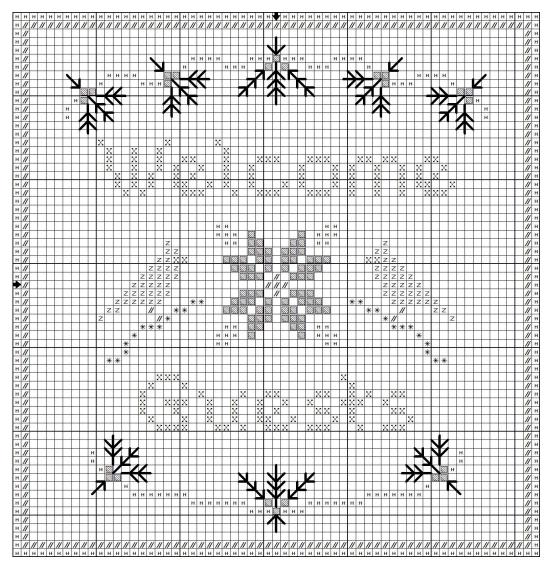

## "Welcome Guests" A Complimentary Design

The stitch count for this design is  $63w \times 65h$ . If stitched on 28 count fabric, the measurement is  $4-1/2"w \times 4-5/8"h$ .

## Floss Used for Full Stitches:

| Symbol | Strands | Туре | Number | Color              |  |
|--------|---------|------|--------|--------------------|--|
| ×      | 2       | DMC  | 310    | Black              |  |
| Z      | 2       | DMC  | 321    | Christmas Red      |  |
|        | 2       | DMC  | 498    | Christmas Red-DK   |  |
| //     | 2       | DMC  | 680    | Old Gold-DK        |  |
| *      | 2       | DMC  | 898    | Coffee Brown-VY DK |  |
| Н      | 2       | DMC  | 935    | Avocado Green-DK   |  |

## Floss Used for Back Stitches:

| Symbol | Strands | Type | Number | Color            | Placement        |
|--------|---------|------|--------|------------------|------------------|
|        | 2       | DMC  | 935    | Avocado Green-DK | Evergreen Boughs |